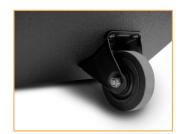

Ergonomic handles and wheels for an easy handling.

Baltic birch plywood wooden cabinet with Polyurea® coating, offering maximum reliability and strength for high demanding applications.

SIDE VIEW

FRONTAL VIEW WITHOUT GRILLE

REAR VIEW

One person handling thanks to its two rear wheels.

TOP VIEW

CONNECTION PANEL

www.amateaudio.com DATA SHEET 2/4