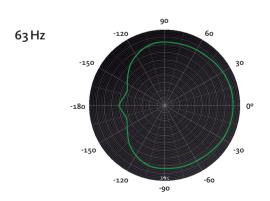

# CARDIOID CONFIGURATION THROUGH AVAILABLE PRESETS

#### **TECHNICAL FEATURES**

| Power (musical program)          | 6800 W                                                                             |
|----------------------------------|------------------------------------------------------------------------------------|
| Power (AES)                      | 3400 W                                                                             |
| Nominal impedance                | 4 Ω                                                                                |
| Crossover frequency (recommended | ) 80 Hz / 90 Hz / 100 Hz / 110 Hz                                                  |
| Frequency range (-10 dB)         | 28 Hz – 150 Hz (with external DSP)                                                 |
| Directivity (HxV)                | Omnidirectional                                                                    |
| Directivity factor (Q)           | 1                                                                                  |
| Directivity Index (DI)           | 0 dB                                                                               |
| SPL (1W/1m)                      | 101 dB                                                                             |
| Maximum SPL (continuous/1 m)     | 139 dB                                                                             |
| Maximum SPL (peak/1m)            | 142 dB                                                                             |
| Components LF                    | 2x 18" neodymium woofers (4.5" voice coil)                                         |
| Weight                           | 99.5 kg                                                                            |
| Dimensions (HxWxD)               | 1046 x 740 x 780 mm                                                                |
| Finish                           | Multilayer baltic birch plywood with high resistant black & grey Polyurea® coating |
| Grille                           | 1.5 mm steel                                                                       |
| Input connectors                 | 2x NL4MPR Neutrik® Speakon                                                         |