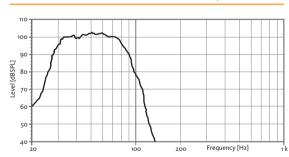

#### **TECHNICAL FEATURES**

| Power (musical program)          | 6800 W                                                                             |
|----------------------------------|------------------------------------------------------------------------------------|
| Power (AES)                      | 3400 W                                                                             |
| Nominal impedance                | 4 Ω                                                                                |
| Crossover frequency (recommended | ) 80 Hz / 90 Hz / 100 Hz / 110 Hz                                                  |
| Frequency range (-10 dB)         | 28 Hz – 150 Hz (with external DSP)                                                 |
| Directivity (HxV)                | Omnidirectional                                                                    |
| Directivity factor (Q)           | 1                                                                                  |
| Directivity Index (DI)           | 0 dB                                                                               |
| SPL (1W/1m)                      | 101 dB                                                                             |
| Maximum SPL (continuous/1 m)     | 139 dB                                                                             |
| Maximum SPL (peak/1m)            | 142 dB                                                                             |
| Components LF                    | 2x 18" neodymium woofers (4.5" voice coil)                                         |
| Weight                           | 99.5 kg                                                                            |
| Dimensions (HxWxD)               | 1046 x 740 x 780 mm                                                                |
| Finish                           | Multilayer baltic birch plywood with high resistant black & grey Polyurea® coating |
| Grille                           | 1.5 mm steel                                                                       |
| Input connectors                 | 2x NL4MPR Neutrik® Speakon                                                         |