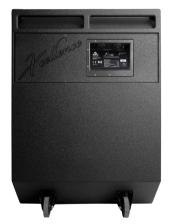

#### **DESIGN & ACCESSORIES**

Unique design in black & grey colour.

Connectors are placed on an inclined plane to increase protection against rain or moisture.

M10 plate socket provided at the top side for full-range enclosure stacking.

Ergonomic handles and wheels for an easy handling.

Baltic birch plywood wooden cabinet with Polyurea® coating, offering maximum reliability and strength for high demanding applications.

SIDE VIEW

FRONTAL VIEW WITHOUT GRILLE

REAR VIEW

One person handling thanks to its two rear wheels.

TOP VIEW

CONNECTION PANEL

www.amateaudio.com DATA SHEET 2/4