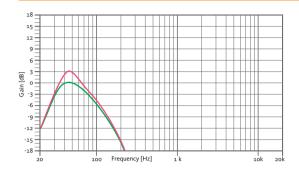

|
| Dimensions (HxWxD)               | 1046 x 740 x 780 mm                                                                |
| Finish                           | Multilayer baltic birch plywood with high resistant black & grey Polyurea® coating |
| Grille                           | 1.5 mm steel                                                                       |
| Input connectors                 | 2x NL4MPR Neutrik® Speakon                                                         |



SIDE VIEW



FRONTAL VIEW WITHOUT GRILLE



REAR VIEW



One person handling thanks to its two rear wheels.



TOP VIEW



CONNECTION PANEL

www.amateaudio.com DATA SHEET 2/4



# **6800 W**2x 18" PASSIVE SUBWOOFER





#### **RECOMMENDED PRESETS** With external Amate Audio DSP



# LPF80

LPF 80 Hz

#### LPF80+3

LPF 80 Hz + 3dB boost

#### LPF90

LPF 90 Hz

#### LPF90+3

LPF 90 Hz + 3dB boost





#### LPF100

LPF 100 Hz

#### LPF100+3

LPF 100 Hz + 3dB boost

### LPF110

LPF 110 Hz

#### LPF110+3

LPF 110 Hz + 3dB boost



#### FREQUENCY RESPONSE 1W/1m

With external Amate Audio DSP & HD4000 Amplifier



#### **CAD DRAWING SCHEME**



# CARDIOID CONFIGURATION THROUGH AVAILABLE PRESETS





## 6800 W 2x 18" PASSIVE **SUBWOOFER**





#### **ACCESSORIES**



For one unit of X218D



# **STACKING FRAME FR-X208** For X218D underneath X208



**STACKING FRAME FR-X210** 

For X218D underneath X210





#### **RECOMMENDED CONFIGURATION**



### THE BEST COMBINATION

The best experience of Xcellence DISCO systems is reached with Amate Audio's HD Series amplifiers and D