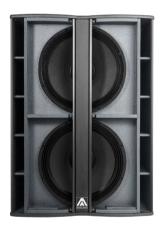

# **6800 W**2x 18" PASSIVE SUBWOOFER

A double 18" direct radiation subwoofer with huge power handling to provide with an extensive performance to the low frequency. Power, definition, punch, the X218D has everything to succeed.

#### TRANSDUCER TECHNOLOGY

Passive subwoofer composed by two 4.5-inch voice coil, neodymium magnet, last-generation 18" loudspeakers front loaded in a bass-reflex tuned enclosure with laminar ports.

## **6800 W** 2x 18" PASSIVE SUBWOOFER

UNIQUE DESIGN

LIGHT NEODYMIUM COMPONENTS

HIGH RESISTANT POLYUREA® PAINT

WHEELS AVAILABLE FOR HEAVYWEIGHT TRANSPORT

ACCESSORIES FOR EASY INSTALLATIONS

CARDIOID PRESETS
AVAILABLE with external
Amate Audio amplifier & DSP
G