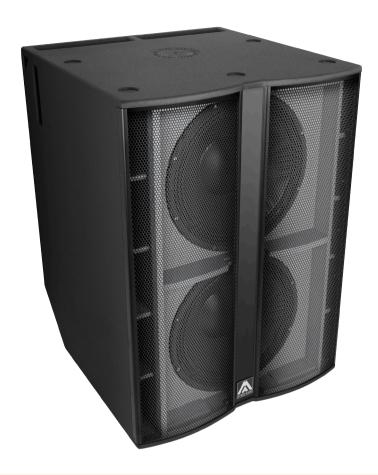

# **6800 W**2x 18" PASSIVE SUBWOOFER

A double 18" direct radiation subwoofer with huge power handling to provide with an extensive performance to the low frequency. Power, definition, punch, the X218D has everything to succeed.

#### TRANSDUCER TECHNOLOGY

Passive subwoofer composed by two 4.5-inch voice coil, neodymium magnet, last-generation 18" loudspeakers front loaded in a bass-reflex tuned enclosure with laminar ports.

#### **DESIGN & ACCESSORIES**

Unique design in black & grey colour.

Connectors are placed on an inclined plane to increase protection against rain or moisture.

M10 plate socket provided at the top side for full-range enclosure stacking.

Ergonomic handles and wheels for an easy handling.

Baltic birch plywood wooden cabinet with Polyurea® coating, offering maximum reliability and strength for high demanding applications.