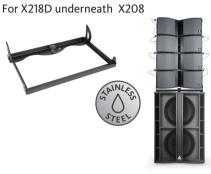

# **STACKING FRAME FR-X208** For X218D underneath X208

**STACKING FRAME FR-X210** 

For X218D underneath X210