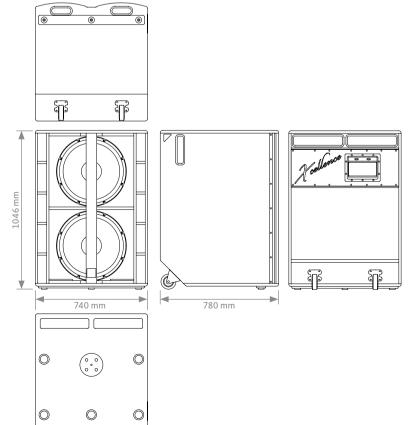

#### **TECHNICAL FEATURES**

| Power (musical program)          | 6800 W                                                                             |
|----------------------------------|------------------------------------------------------------------------------------|
| Power (AES)                      | 3400 W                                                                             |
| Nominal impedance                | 4 Ω                                                                                |
| Crossover frequency (recommended | ) 80 Hz / 90 Hz / 100 Hz / 110 Hz                                                  |
| Frequency range (-10 dB)         | 28 Hz – 150 Hz (with external DSP)                                                 |
| Directivity (HxV)                | Omnidirectional                                                                    |
| Directivity factor (Q)           | 1                                                                                  |
| Directivity Index (DI)           | 0 dB                                                                               |
| SPL (1W/1m)                      | 101 dB                                                                             |
| Maximum SPL (continuous/1 m)     | 139 dB                                                                             |
| Maximum SPL (peak/1m)            | 142 dB                                                                             |
| Components LF                    | 2x 18" neodymium woofers (4.5" voice coil)                                         |
| Weight                           | 99.5 kg                                                                            |
| Dimensions (HxWxD)               | 1046 x 740 x 780 mm                                                                |
| Finish                           | Multilayer baltic birch plywood with high resistant black & grey Polyurea® coating |
| Grille                           | 1.5 mm steel                                                                       |
| Input connectors                 | 2x NL4MPR Neutrik® Speakon                                                         |

SIDE VIEW

FRONTAL VIEW WITHOUT GRILLE

REAR VIEW

One person handling thanks to its two rear wheels.

TOP VIEW

CONNECTION PANEL

www.amateaudio.com DATA SHEET 2/4

#### **CAD DRAWING SCHEME**