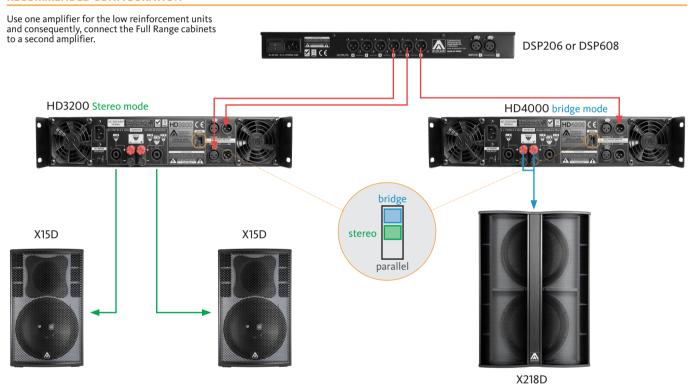

#### **RECOMMENDED CONFIGURATION**

### THE BEST COMBINATION

The best experience of Xcellence DISCO systems is reached with Amate Audio's HD Series amplifiers and DSP206/608 digital signal processors. Factory presets are available to setup the system in a short time.

**HD Series** – high dynamic professional power amplifiers

**DSP Series** – digital loudspeakers management system