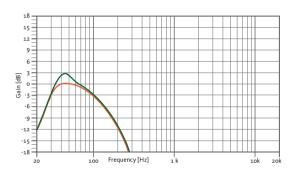

#### LPF90

LPF 90 Hz

#### LPF90+3

LPF 90 Hz + 3dB boost

#### FREQUENCY RESPONSE 1W/1m

With external Amate Audio DSP & HD4000 Amplifier