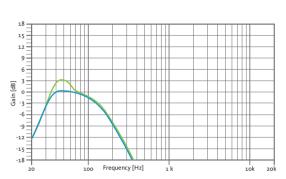

#### LPF100

LPF 100 Hz

#### LPF100+3

LPF 100 Hz + 3dB boost

### LPF110

LPF 110 Hz

#### LPF110+3

LPF 110 Hz + 3dB boost

#### FREQUENCY RESPONSE 1W/1m

With external Amate Audio DSP & HD4000 Amplifier