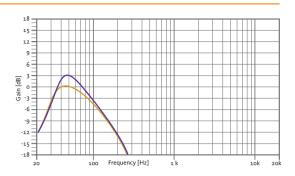

# LPF80

LPF 80 Hz

#### LPF80+3

LPF 80 Hz + 3dB boost

#### FREQUENCY RESPONSE 1W/1m

With external Amate Audio DSP & HD4000 Amplifier