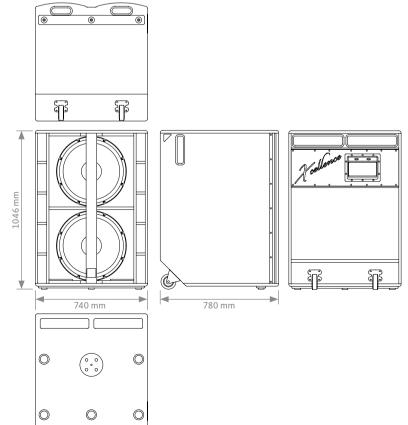

SIDE VIEW

FRONTAL VIEW WITHOUT GRILLE

REAR VIEW

One person handling thanks to its two rear wheels.

TOP VIEW

CONNECTION PANEL

#### **CAD DRAWING SCHEME**