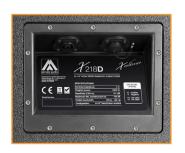

#### **TECHNICAL FEATURES**

| Power (musical program)           | 6800 W                                                                             |
|-----------------------------------|------------------------------------------------------------------------------------|
| Power (AES)                       | 3400 W                                                                             |
| Nominal impedance                 | 4 Ω                                                                                |
| Crossover frequency (recommended) | 980 Hz / 90 Hz / 100 Hz / 110 Hz                                                   |
| Frequency range (-10 dB)          | 28 Hz – 150 Hz (with external DSP)                                                 |
| Directivity (HxV)                 | Omnidirectional                                                                    |
| Directivity factor (Q)            | 1                                                                                  |
| Directivity Index (DI)            | 0 dB                                                                               |
| SPL (1W/1m)                       | 101 dB                                                                             |
| Maximum SPL (continuous/1 m)      | 139 dB                                                                             |
| Maximum SPL (peak/1m)             | 142 dB                                                                             |
| Components LF                     | 2x 18" neodymium woofers (4.5" voice coil)                                         |
| Weight                            | 99.5 kg                                                                            |
| Dimensions (HxWxD)                | 1046 x 740 x 780 mm                                                                |
| Finish                            | Multilayer baltic birch plywood with high resistant black & grey Polyurea® coating |
| Grille                            | 1.5 mm steel                                                                       |
| Input connectors                  | 2x NL4MPR Neutrik® Speakon                                                         |

SIDE VIEW

FRONTAL VIEW WITHOUT GRILLE

REAR VIEW

One person handling thanks to its two rear wheels.

TOP VIEW

CONNECTION PANEL