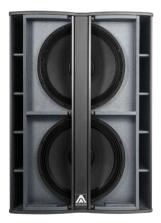

## **6800 W** 2x 18" PASSIVE SUBWOOFER

A double 18" direct radiation subwoofer with huge power handling to provide with an extensive performance to the low frequency. Power, definition, punch, the X218D has everything to succeed.

#### TRANSDUCER TECHNOLOGY

Passive subwoofer composed by two 4.5-inch voice coil, neodymium magnet, last-generation 18" loudspeakers front loaded in a bass-reflex tuned enclosure with laminar ports.