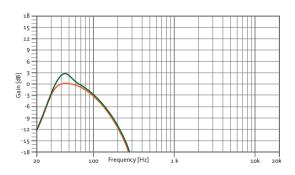

|
| Finish                            | Multilayer baltic birch plywood with high resistant black & grey Polyurea® coating |
| Grille                            | 1.5 mm steel                                                                       |
| Input connectors                  | 2x NL4MPR Neutrik® Speakon                                                         |



SIDE VIEW



FRONTAL VIEW WITHOUT GRILLE



REAR VIEW



One person handling thanks to its two rear wheels.



TOP VIEW



CONNECTION PANEL



# **6800 W**2x 18" PASSIVE SUBWOOFER





#### **RECOMMENDED PRESETS** With external Amate Audio DSP



# LPF80

LPF 80 Hz

#### LPF80+3

LPF 80 Hz + 3dB boost

#### LPF90

LPF 90 Hz

#### LPF90+3

LPF 90 Hz + 3dB boost





#### LPF100

LPF 100 Hz

#### LPF100+3

LPF 100 Hz + 3dB boost

## LPF110

LPF 110 Hz

#### LPF110+3

LPF 110 Hz + 3dB boost



#### FREQUENCY RESPONSE 1W/1m

With external Amate Audio DSP & HD4000 Amplifier



#### **CAD DRAWING SCHEME**



# CARDIOID CONFIGURATION THROUGH AVAILABLE PRESETS





# **6800 W** 2x 18" PASSIVE SUBWOOFER





#### **ACCESSORIES**



For one unit of X218D





STACKING FRAME FR-X210





#### **RECOMMENDED CONFIGURATION**



#### THE BEST COMBINATION

The best experience of Xcellence DISCO systems is reached with Amate Audio's HD Series amplifiers and DSP206/608 digital signal processors. Factory presets are available to setup the system in a short time.





**HD Series** – high dynamic professional power amplifiers

**DSP Series** – digital loudspeakers man