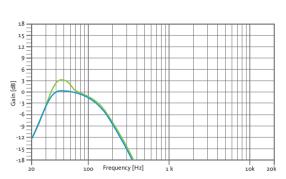

ood with high resistant black & grey Polyurea® coating |
| Grille                            | 1.5 mm steel                                                                       |
| Input connectors                  | 2x NL4MPR Neutrik® Speakon                                                         |



SIDE VIEW



FRONTAL VIEW WITHOUT GRILLE



REAR VIEW



One person handling thanks to its two rear wheels.



TOP VIEW



CONNECTION PANEL



# **6800 W**2x 18" PASSIVE SUBWOOFER





#### **RECOMMENDED PRESETS** With external Amate Audio DSP



# LPF80

LPF 80 Hz

#### LPF80+3

LPF 80 Hz + 3dB boost

#### LPF90

LPF 90 Hz

#### LPF90+3

LPF 90 Hz + 3dB boost





#### LPF100

LPF 100 Hz

#### LPF100+3

LPF 100 Hz + 3dB boost

## LPF110

LPF 110 Hz

#### LPF110+3

LPF 110 Hz + 3dB boost



#### FREQUENCY RESPONSE 1W/1m

With external Amate Audio DSP & HD4000 Amplifier



#### **CAD DRAWING SCHEME**



# CARDIOID CONFIGURATION THROUGH AVAILABLE PRESETS





# **6800 W** 2x 18" PASSIVE SUBWOOFER





#### **ACCESSORIES**



For one unit of X218D





STACKING FRAME FR-X210





#### **RECOMMENDED CONFIGURATION**



#### THE BEST COMBINATION

The best experience of Xcellence DISCO systems is reached with Amate Audio's HD Series amplifiers and DSP206/608 digital signal processors. Factory presets are available to setup the system in a short time.





**HD Series** – high dynamic professional power amplifiers

**DSP Series** – digital loudspeakers management system