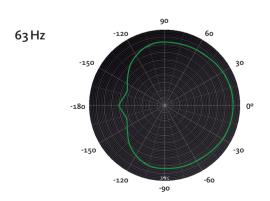

|
| Input connectors                  | 2x NL4MPR Neutrik® Speakon                                                         |



SIDE VIEW



FRONTAL VIEW WITHOUT GRILLE



REAR VIEW



One person handling thanks to its two rear wheels.



TOP VIEW



CONNECTION PANEL



# **6800 W**2x 18" PASSIVE SUBWOOFER





#### **RECOMMENDED PRESETS** With external Amate Audio DSP



# LPF80

LPF 80 Hz

#### LPF80+3

LPF 80 Hz + 3dB boost

#### LPF90

LPF 90 Hz

#### LPF90+3

LPF 90 Hz + 3dB boost





#### LPF100

LPF 100 Hz

#### LPF100+3

LPF 100 Hz + 3dB boost

## LPF110

LPF 110 Hz

#### LPF110+3

LPF 110 Hz + 3dB boost



#### FREQUENCY RESPONSE 1W/1m

With external Amate Audio DSP & HD4000 Amplifier



#### **CAD DRAWING SCHEME**



# CARDIOID CONFIGURATION THROUGH AVAILABLE PRESETS





# **6800 W** 2x 18" PASSIVE SUBWOOFER





#### **ACCESSORIES**



For one unit of X218D





STACKING FRAME FR-X210





#### **RECOMMENDED CONFIGURATION**



#### THE BEST COMBINATION

The best experience of Xcellence DISCO systems is reached with Amate Audio's HD Series amplifiers and DSP206/608 digital signal processors. Factory presets are available to setup the system in a short time.





**HD Series** – high dynamic professional power amplifiers

**DSP Series** – digital loudspeakers management system