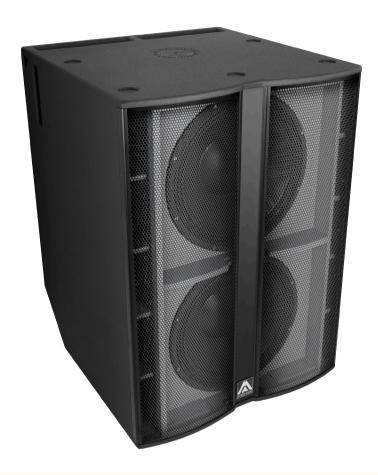

## **6800 W** 2x 18" PASSIVE SUBWOOFER

A double 18" direct radiation subwoofer with huge power handling to provide with an extensive performance to the low frequency. Power, definition, punch, the X218D has everything to succeed.

#### TRANSDUCER TECHNOLOGY

Passive subwoofer composed by two 4.5-inch voice coil, neodymium magnet, last-generation 18" loudspeakers front loaded in a bass-reflex tuned enclosure with laminar ports.

#### **READY FOR THE CLUB... AND BEYOND**

Xcellence DISCO series has been carefully designed to deliver a high sound pressure level while keeping a TOP audio quality. A compact design, but yet with great power handling loudspeakers, makes it suitable for all kind of clubs or other venues requiring high performance passive systems.

#### **DESIGN & ACCESSORIES**

Unique design in black & grey colour.

Connectors are placed on an inclined plane to increase protection against rain or moisture.

M10 plate socket provided at the top side for full-range enclosure stacking.

Ergonomic handles and wheels for an easy handling.

Baltic birch plywood wooden cabinet with Polyurea® coating, offering maximum reliability and strength for high demanding applications.