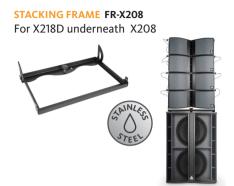

|



SIDE VIEW



FRONTAL VIEW WITHOUT GRILLE



REAR VIEW



One person handling thanks to its two rear wheels.



TOP VIEW



CONNECTION PANEL



# **6800 W**2x 18" PASSIVE SUBWOOFER





#### **RECOMMENDED PRESETS** With external Amate Audio DSP



# LPF80

LPF 80 Hz

#### LPF80+3

LPF 80 Hz + 3dB boost

#### LPF90

LPF 90 Hz

#### LPF90+3

LPF 90 Hz + 3dB boost





#### LPF100

LPF 100 Hz

#### LPF100+3

LPF 100 Hz + 3dB boost

## LPF110

LPF 110 Hz

#### LPF110+3

LPF 110 Hz + 3dB boost



#### FREQUENCY RESPONSE 1W/1m

With external Amate Audio DSP & HD4000 Amplifier



#### **CAD DRAWING SCHEME**



# CARDIOID CONFIGURATION THROUGH AVAILABLE PRESETS





# **6800 W** 2x 18" PASSIVE SUBWOOFER





#### **ACCESSORIES**



For one unit of X218D





STACKING FRAME FR-X210





#### **RECOMMENDED CONFIGURATION**



#### THE BEST COMBINATION

The best experience of Xcellence DISCO systems is reached with Amate Audio's HD Series amplifiers and DSP206/608 digital signal processors. Factory presets are available to setup the system in a short time.





**HD Series** – high dynamic professional power amplifiers

**DSP Series** – digital loudspeakers management system