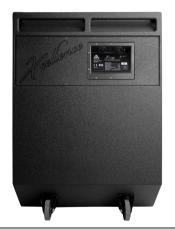

#### **DESIGN & ACCESSORIES**

Unique design in black & grey colour.

Connectors are placed on an inclined plane to increase protection against rain or moisture.

M10 plate socket provided at the top side for full-range enclosure stacking.

Ergonomic handles and wheels for an easy handling.

Baltic birch plywood wooden cabinet with Polyurea® coating, offering maximum reliability and strength for high demanding applications.