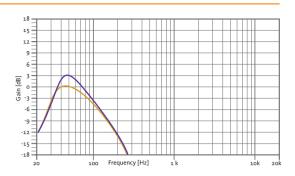

|
| Finish                            | Multilayer baltic birch plywood with high resistant black & grey Polyurea® coating |
| Grille                            | 1.5 mm steel                                                                       |
| Input connectors                  | 2x NL4MPR Neutrik® Speakon                                                         |



SIDE VIEW



FRONTAL VIEW WITHOUT GRILLE



REAR VIEW



One person handling thanks to its two rear wheels.



TOP VIEW



CONNECTION PANEL



# **6800 W**2x 18" PASSIVE SUBWOOFER





#### **RECOMMENDED PRESETS** With external Amate Audio DSP



# LPF80

LPF 80 Hz

#### LPF80+3

LPF 80 Hz + 3dB boost

#### LPF90

LPF 90 Hz

#### LPF90+3

LPF 90 Hz + 3dB boost





#### LPF100

LPF 100 Hz

#### LPF100+3

LPF 100 Hz + 3dB boost

## LPF110

LPF 110 Hz

#### LPF110+3

LPF 110 Hz + 3dB boost



#### FREQUENCY RESPONSE 1W/1m

With external Amate Audio DSP & HD4000 Amplifier



#### **CAD DRAWING SCHEME**



# CARDIOID CONFIGURATION THROUGH AVAILABLE PRESETS





# **6800 W** 2x 18" PASSIVE SUBWOOFER





#### **ACCESSORIES**



For one unit of X218D





STACKING FRAME FR-X210





#### **RECOMMENDED CONFIGURATION**



#### THE BEST COMBINATION

The best experience of Xcellence DISCO systems is reached with Amate Audio's HD Series amplifiers and DSP206/608 digital signal processors. Factory presets are available to setup the system in a short time.





**HD Series** – high dynamic professional power amplifiers

**DSP Series** – digital loudspeakers m