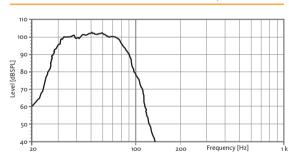

| 1.5 mm steel                                                                       |
| Input connectors                  | 2x NL4MPR Neutrik® Speakon                                                         |



SIDE VIEW



FRONTAL VIEW WITHOUT GRILLE



REAR VIEW



One person handling thanks to its two rear wheels.



TOP VIEW



CONNECTION PANEL



# **6800 W**2x 18" PASSIVE SUBWOOFER





#### **RECOMMENDED PRESETS** With external Amate Audio DSP



# LPF80

LPF 80 Hz

#### LPF80+3

LPF 80 Hz + 3dB boost

#### LPF90

LPF 90 Hz

#### LPF90+3

LPF 90 Hz + 3dB boost





#### LPF100

LPF 100 Hz

#### LPF100+3

LPF 100 Hz + 3dB boost

## LPF110

LPF 110 Hz

#### LPF110+3

LPF 110 Hz + 3dB boost



#### FREQUENCY RESPONSE 1W/1m

With external Amate Audio DSP & HD4000 Amplifier



#### **CAD DRAWING SCHEME**



# CARDIOID CONFIGURATION THROUGH AVAILABLE PRESETS





# **6800 W** 2x 18" PASSIVE SUBWOOFER





#### **ACCESSORIES**



For one unit of X218D





STACKING FRAME FR-X210





#### **RECOMMENDED CONFIGURATION**



#### THE BEST COMBINATION

The best experience of Xcellence DISCO systems is reached with Amate Audio's HD Series amplifiers and DSP206/608 digital signal processors. Factory presets are available to setup the system in a short time.





**HD Series** – high dynamic professional power amplifiers

**DSP Series** – digital loudspeakers management system