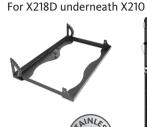

|



SIDE VIEW



FRONTAL VIEW WITHOUT GRILLE



REAR VIEW



One person handling thanks to its two rear wheels.



TOP VIEW



CONNECTION PANEL



# **6800 W**2x 18" PASSIVE SUBWOOFER





#### **RECOMMENDED PRESETS** With external Amate Audio DSP



# LPF80

LPF 80 Hz

#### LPF80+3

LPF 80 Hz + 3dB boost

#### LPF90

LPF 90 Hz

#### LPF90+3

LPF 90 Hz + 3dB boost





#### LPF100

LPF 100 Hz

#### LPF100+3

LPF 100 Hz + 3dB boost

## LPF110

LPF 110 Hz

#### LPF110+3

LPF 110 Hz + 3dB boost



#### FREQUENCY RESPONSE 1W/1m

With external Amate Audio DSP & HD4000 Amplifier



#### **CAD DRAWING SCHEME**



# CARDIOID CONFIGURATION THROUGH AVAILABLE PRESETS





# **6800 W** 2x 18" PASSIVE SUBWOOFER





#### **ACCESSORIES**



For one unit of X218D





STACKING FRAME FR-X210





#### **RECOMMENDED CONFIGURATION**



#### THE BEST COMBINATION

The best experience of Xcellence DISCO systems is reached with Amate Audio's HD Series amplifiers and DSP206/608 digital signal processors. Factory presets are available to setup the system in a short time.





**HD Series** – high dynamic professional power amplifiers

**DSP Series** – digital loudspeakers management system