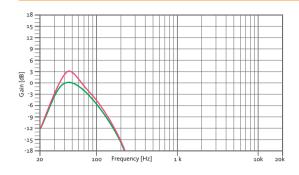

|
| Dimensions (HxWxD)                | 1046 x 740 x 780 mm                                                                |
| Finish                            | Multilayer baltic birch plywood with high resistant black & grey Polyurea® coating |
| Grille                            | 1.5 mm steel                                                                       |
| Input connectors                  | 2x NL4MPR Neutrik® Speakon                                                         |



SIDE VIEW



FRONTAL VIEW WITHOUT GRILLE



REAR VIEW



One person handling thanks to its two rear wheels.



TOP VIEW



CONNECTION PANEL



# **6800 W**2x 18" PASSIVE SUBWOOFER





#### **RECOMMENDED PRESETS** With external Amate Audio DSP



# LPF80

LPF 80 Hz

#### LPF80+3

LPF 80 Hz + 3dB boost

#### LPF90

LPF 90 Hz

#### LPF90+3

LPF 90 Hz + 3dB boost





#### LPF100

LPF 100 Hz

#### LPF100+3

LPF 100 Hz + 3dB boost

## LPF110

LPF 110 Hz

#### LPF110+3

LPF 110 Hz + 3dB boost



#### FREQUENCY RESPONSE 1W/1m

With external Amate Audio DSP & HD4000 Amplifier



#### **CAD DRAWING SCHEME**



# CARDIOID CONFIGURATION THROUGH AVAILABLE PRESETS





# **6800 W** 2x 18" PASSIVE SUBWOOFER





#### **ACCESSORIES**



For one unit of X218D





STACKING FRAME FR-X210





#### **RECOMMENDED CONFIGURATION**



#### THE BEST COMBINATION

The best experience of Xcellence DISCO systems is reached with Amate Audio's HD Series amplifiers and DSP206/608 digital signal processors. Factory presets are available to setup the system in