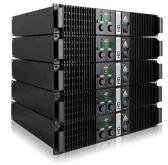

#### THE BEST COMBINATION

The best experience of Xcellence DISCO systems is reached with Amate Audio's HD Series amplifiers and DSP206/608 digital signal processors. Factory presets are available to setup the system in a short time.

**HD Series** – high dynamic professional power amplifiers

**DSP Series** – digital loudspeakers management system