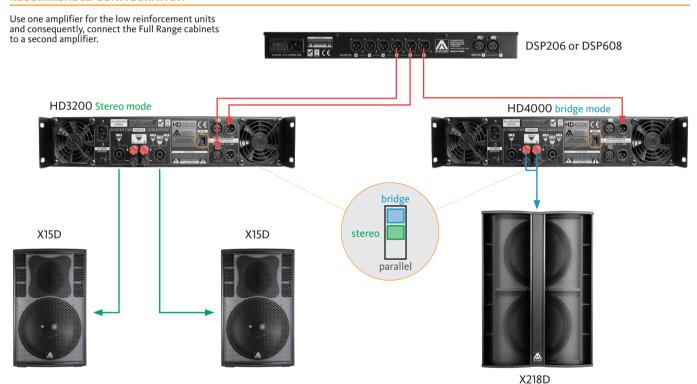

#### **RECOMMENDED CONFIGURATION**

#### THE BEST COMBINATION

The best experience of Xcellence DISCO systems is reached with Amate Audio's HD Series amplifiers and DSP206/608 digital signal processors. Factory presets are available to setup the system in a short time.

**HD Series** – high dynamic professional power amplifiers

**DSP Series** – digital loudspeakers management system