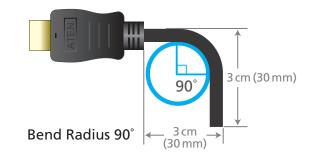

# **Features**

- Superior video quality True 4K (4096x2160@60Hz; 3840x2160@60Hz)
- HDMI Ethernet Channel functionality: additional dedicated data channel supports networking\*
- HDMI (3D, Deep Color, 4K); HDCP 2.2 compliant
- Gold-plated connectors for reliable transmissions
- Available in lengths from 1 to 5 m
- RoHS compliant
- Bend Radius 90°\*\*

#### Note:

- \* Feature only available if linked devices are HDMI Ethernet Channel enabled.
- \*\* Swings 100 times between angles of ± 90 degrees, at a frequency of 13 times per minute.