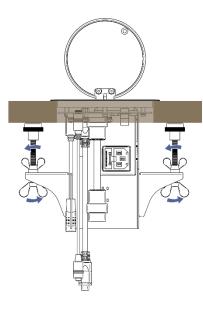

### Step 3: Install the Round Table Connection Bus

- A. Install a power socket into the RTBUS-25xl according to your regional requirements (purchased separately).
- B. Insert the unit through the table opening and insert the mounting brackets.