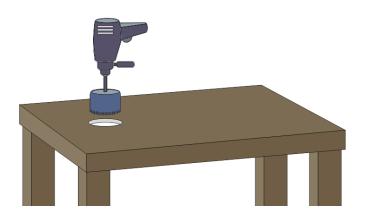

## Step 2: Cut an opening in the table

Drill an 111mm to 114mm (4.37in to 4.49in) hole in your table using a cup type drill bit.