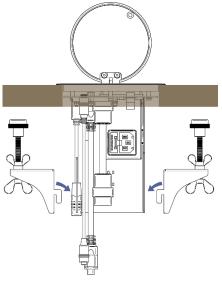

### Step 3: Install the Round Table Connection Bus

- A. Install a power socket into the RTBUS-25xl according to your regional requirements (purchased separately).
- B. Insert the unit through the table opening and insert the mounting brackets.