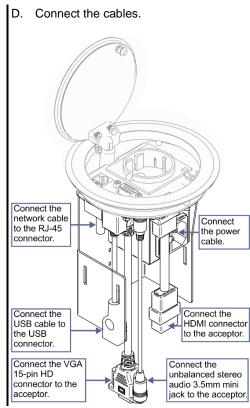

# **RTBUS-25xl Quick Start Guide**

This guide helps you install and use your RTBUS-25xI for the first time.

Go to <a href="https://www.kramerav.com/downloads/RTBUS-25xl">www.kramerav.com/downloads/RTBUS-25xl</a> to download the latest user manual and check if firmware upgrades are available.

#### Step 1: Check what's in the box

☑ RTBUS-25xl Round Table Connection Bus

2 Mounting brackets

1 Quick start guide

## Step 2: Cut an opening in the table

Drill an 111mm to 114mm (4.37in to 4.49in) hole in your table using a cup type drill bit.



### Step 3: Install the Round Table Connection Bus

- A. Install a power socket into the RTBUS-25xl according to your regional requirements (purchased separately).
- B. Insert the unit through the table opening and insert the mounting brackets.







P/N: 2900-301160QS