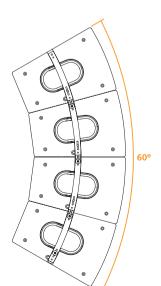

## **CONFIGURATION** (MAXIMUM 4 CABINETS)

X12CLD provides extended versatility, by being deployable in either vertical array or horizontal point source cluster configurations; able to provide coverage with exact precission, dramatically reducing undesired reflections and frequency cancellations. Inter-cabinet connection is set via lateral rigging bars, providing a 15° fixed angle between boxes.