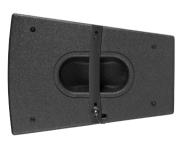

SIDE VIEW

FRONTAL VIEW WITHOUT GRILLE

REAR VIEW

CONNECTION PANEL

EXCLUSIVE HIGH PERFORMANCE WAVEGUIDE

ARRAY & CLUSTER APPLICATION

UNIQUE DESIGN

COMPONENTS

LIGHT NEODYMIUM

HIGH RESISTANT POLYUREA® PAINT

ACCESSORIES FOR EASY INSTALLATIONS

MULTIPLE PRESETS AVAILABLE with external Amate Audio amplifier & DSP

TOP VIEW