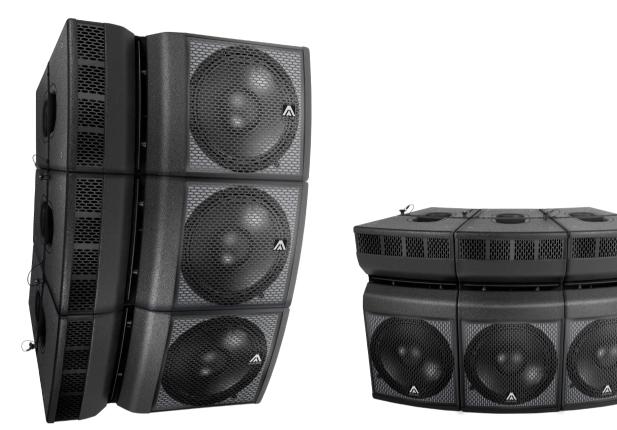

12" PASSIVE CLUSTER ARRAY SYSTEM

A true compact array. The X12CLD is a constant curvature array that combines ultra- compact form with astounding levels of performance. Light-weight, safe and easy to setup and carry, it performs far beyond expectations, thanks to its advanced acoustic design and custom high frequency waveguide.

#### **TRANSDUCER TECHNOLOGY**

Two-way passive constant curvature array speaker system composed by one 3.5-inch voice coil, neodymium magnet, 12" loudspeaker and one 2.5-inch titanium diaphragm neodymium driver coupled to a 100° x 15° exclusive high performance waveguide.

#### **DESIGN & ACCESSORIES**

Unique design in black & grey colour.

Several accessories allow easy flying. Inter-cabinet connection is set via lateral rigging bars, providing a 15° fixed angle between boxes.

## **CONFIGURATION** (MAXIMUM 4 CABINETS)

X12CLD provides extended versatility, by being deployable in either vertical array or horizontal point source cluster configurations; able to provide coverage with exact precission, dramatically reducing undesired reflections and frequency cancellations. Inter-cabinet connection is set via lateral rigging bars, providing a 15° fixed angle between boxes.