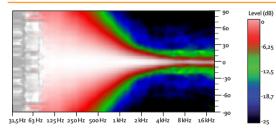

#### **HORIZONTAL COVERAGE**

31,5Hz 63Hz 125Hz 250Hz 500Hz 1kHz 2kHz 4kHz 8kHz 16kHz

#### **VERTICAL COVERAGE**

# **DIRECTIVITY INDEX (DI)**