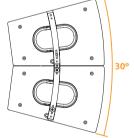

## **CONFIGURATION** (MAXIMUM 4 CABINETS)

X12CLD provides extended versatility, by being deployable in either vertical array or horizontal point source cluster configurations; able to provide coverage with exact precission, dramatically reducing undesired reflections and frequency cancellations. Inter-cabinet connection is set via lateral rigging bars, providing a 15° fixed angle between boxes.