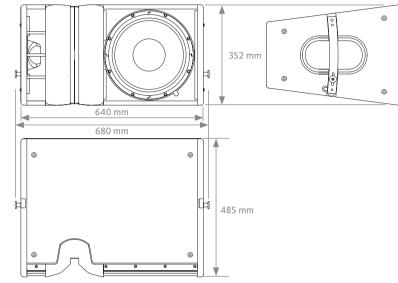

#### **TECHNICAL FEATURES**

| Power (musical program)     | 1200 W (LF) + 140 W (HF)                                                                      |
|-----------------------------|-----------------------------------------------------------------------------------------------|
| Power (AES)                 | 600 W (LF) + 70 W (HF)                                                                        |
| Nominal impedance           | 8 Ω (LF) + 8 Ω (HF)                                                                           |
| Crossover frequency         | 800 Hz                                                                                        |
| Frequency response (-10 dB) | 58 Hz – 19 kHz (with external DSP)                                                            |
| Directivity (HxV)           | 100° x 15°                                                                                    |
| Directivity factor (Q)      | 20                                                                                            |
| Directivity Index (DI)      | 13 dB                                                                                         |
| SPL (1W/1m)                 | 99 dB (LF) + 109 dB (HF)                                                                      |
| Maximum SPL (continuous/1m) | 130 dB (LF) + 130 dB (HF)                                                                     |
| Maximum SPL (peak/ 1m)      | 133 dB (LF) + 133 dB (HF)                                                                     |
| Components LF-MF<br>HF      | 12" neodymium woofer (3.5" voice coil)<br>2.5" titanium diaphragm neodymium driver            |
| Weight                      | 29 kg                                                                                         |
| Dimensions (HxWxD)          | 352 x 640 / 680 (including ball lock pins) x 485 mm                                           |
| Finish                      | Multilayer baltic birch plywood with high resistant black & grey Polyurea ${ m I\!R}$ coating |
| Grille                      | 1.5 mm steel                                                                                  |
| Rigging                     | Stainless-steel integrated rigging bars                                                       |
| Input connectors            | 2x NL4MPR Neutrik® Speakon                                                                    |
|                             |                                                                                               |

SIDE VIEW

FRONTAL VIEW WITHOUT GRILLE

REAR VIEW

CONNECTION PANEL

EXCLUSIVE HIGH PERFORMANCE WAVEGUIDE

ARRAY & CLUSTER APPLICATION

UNIQUE DESIGN

COMPONENTS

# 12" PASSIVE CLUSTER ARRAY SYSTEM

-6,25 -12,5 -18,7

25

**CAD DRAWING SCHEME** 