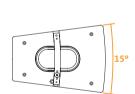

#### **DESIGN & ACCESSORIES**

Unique design in black & grey colour.

Several accessories allow easy flying. Inter-cabinet connection is set via lateral rigging bars, providing a 15° fixed angle between boxes.

## **CONFIGURATION** (MAXIMUM 4 CABINETS)

X12CLD provides extended versatility, by being deployable in either vertical array or horizontal point source cluster configurations; able to provide coverage with exact precission, dramatically reducing undesired reflections and frequency cancellations. Inter-cabinet connection is set via lateral rigging bars, providing a 15° fixed angle between boxes.