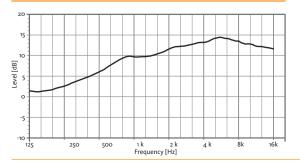

# FREQUENCY RESPONSE 1w/1m

(1BOX FR PRESET) ONE CABINET With external Amate Audio DSP608 & Xamp3K Amplifier