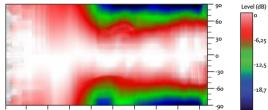

#### **HORIZONTAL COVERAGE**

31,5Hz 63Hz 125Hz 250Hz 500Hz 1kHz 2kHz 4kHz 8kHz 16kHz

#### **VERTICAL COVERAGE**