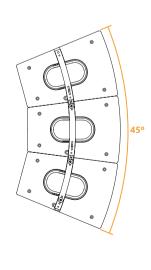

## **CONFIGURATION** (MAXIMUM 4 CABINETS)

X12CLD provides extended versatility, by being deployable in either vertical array or horizontal point source cluster configurations; able to provide coverage with exact precission, dramatically reducing undesired reflections and frequency cancellations. Inter-cabinet connection is set via lateral rigging bars, providing a 15° fixed angle between boxes.