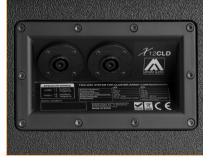

#### **TECHNICAL FEATURES**

| Power (musical program)     | 1200 W (LF) + 140 W (HF)                                                                      |
|-----------------------------|-----------------------------------------------------------------------------------------------|
| Power (AES)                 | 600 W (LF) + 70 W (HF)                                                                        |
| Nominal impedance           | 8 Ω (LF) + 8 Ω (HF)                                                                           |
| Crossover frequency         | 800 Hz                                                                                        |
| Frequency response (-10 dB) | 58 Hz – 19 kHz (with external DSP)                                                            |
| Directivity (HxV)           | 100° x 15°                                                                                    |
| Directivity factor (Q)      | 20                                                                                            |
| Directivity Index (DI)      | 13 dB                                                                                         |
| SPL (1W/1m)                 | 99 dB (LF) + 109 dB (HF)                                                                      |
| Maximum SPL (continuous/1m) | 130 dB (LF) + 130 dB (HF)                                                                     |
| Maximum SPL (peak/ 1m)      | 133 dB (LF) + 133 dB (HF)                                                                     |
| Components LF-MF<br>HF      | 12" neodymium woofer (3.5" voice coil)<br>2.5" titanium diaphragm neodymium driver            |
| Weight                      | 29 kg                                                                                         |
| Dimensions (HxWxD)          | 352 x 640 / 680 (including ball lock pins) x 485 mm                                           |
| Finish                      | Multilayer baltic birch plywood with high resistant black & grey Polyurea ${ m I\!R}$ coating |
| Grille                      | 1.5 mm steel                                                                                  |
| Rigging                     | Stainless-steel integrated rigging bars                                                       |
| Input connectors            | 2x NL4MPR Neutrik® Speakon                                                                    |
|                             |                                                                                               |

SIDE VIEW

FRONTAL VIEW WITHOUT GRILLE

REAR VIEW

CONNECTION PANEL

EXCLUSIVE HIGH PERFORMANCE WAVEGUIDE

ARRAY & CLUSTER APPLICATION

UNIQUE DESIGN

COMPONENTS