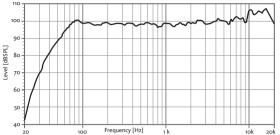

# FREQUENCY RESPONSE 1w/1m

(1BOX FR PRESET) ONE CABINET With external Amate Audio DSP608 & Xamp3K Amplifier