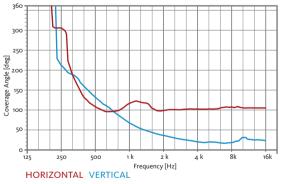

#### **HORIZONTAL COVERAGE**

31,5Hz 63Hz 125Hz 250Hz 500Hz 1kHz 2kHz 4kHz 8kHz 16kHz

#### **VERTICAL COVERAGE**