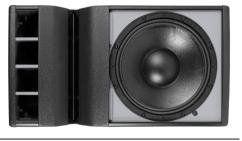

#### **TRANSDUCER TECHNOLOGY**

Two-way passive constant curvature array speaker system composed by one 3.5-inch voice coil, neodymium magnet, 12" loudspeaker and one 2.5-inch titanium diaphragm neodymium driver coupled to a 100° x 15° exclusive high performance waveguide.

#### **DESIGN & ACCESSORIES**

Unique design in black & grey colour.

Several accessories allow easy flying. Inter-cabinet connection is set via lateral rigging bars, providing a 15° fixed angle between boxes.

Ergonomic handles for an easy and comfortable transport.

Baltic birch plywood cabinet with Polyurea® coating, offering maximum reliability and strength for touring as well as for high demanding applications.

SIDE VIEW

FRONTAL VIEW WITHOUT GRILLE

REAR VIEW

CONNECTION PANEL

EXCLUSIVE HIGH PERFORMANCE WAVEGUIDE

ARRAY & CLUSTER APPLICATION

UNIQUE DESIGN

COMPONENTS