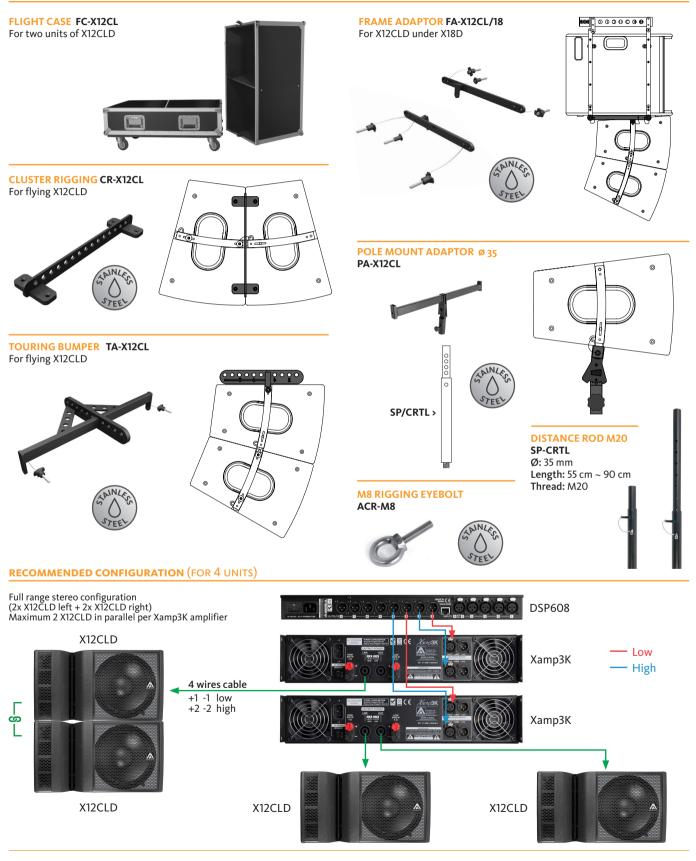

#### **DESIGN & ACCESSORIES**

Unique design in black & grey colour.

Several accessories allow easy flying. Inter-cabinet connection is set via lateral rigging bars, providing a 15° fixed angle between boxes.

## **CONFIGURATION** (MAXIMUM 4 CABINETS)

X12CLD provides extended versatility, by being deployable in either vertical array or horizontal point source cluster configurations; able to provide coverage with exact precission, dramatically reducing undesired reflections and frequency cancellations. Inter-cabinet connection is set via lateral rigging bars, providing a 15° fixed angle between boxes.

#### ACCESSORIES

www.amateaudio.com

© NOVEMBER 2016 Amate Audio S.L. Terrassa - Barcelona - SPAIN