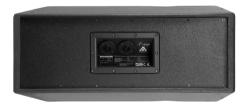

#### **TECHNICAL FEATURES**

| Power (musical program)     | 1200 W (LF) + 140 W (HF)                                                                      |
|-----------------------------|-----------------------------------------------------------------------------------------------|
| Power (AES)                 | 600 W (LF) + 70 W (HF)                                                                        |
| Nominal impedance           | 8 Ω (LF) + 8 Ω (HF)                                                                           |
| Crossover frequency         | 800 Hz                                                                                        |
| Frequency response (-10 dB) | 58 Hz – 19 kHz (with external DSP)                                                            |
| Directivity (HxV)           | 100° x 15°                                                                                    |
| Directivity factor (Q)      | 20                                                                                            |
| Directivity Index (DI)      | 13 dB                                                                                         |
| SPL (1W/1m)                 | 99 dB (LF) + 109 dB (HF)                                                                      |
| Maximum SPL (continuous/1m) | 130 dB (LF) + 130 dB (HF)                                                                     |
| Maximum SPL (peak/ 1m)      | 133 dB (LF) + 133 dB (HF)                                                                     |
| Components LF-MF<br>HF      | 12" neodymium woofer (3.5" voice coil)<br>2.5" titanium diaphragm neodymium driver            |
| Weight                      | 29 kg                                                                                         |
| Dimensions (HxWxD)          | 352 x 640 / 680 (including ball lock pins) x 485 mm                                           |
| Finish                      | Multilayer baltic birch plywood with high resistant black & grey Polyurea ${ m I\!R}$ coating |
| Grille                      | 1.5 mm steel                                                                                  |
| Rigging                     | Stainless-steel integrated rigging bars                                                       |
| Input connectors            | 2x NL4MPR Neutrik® Speakon                                                                    |
|                             |                                                                                               |

SIDE VIEW

FRONTAL VIEW WITHOUT GRILLE

REAR VIEW

CONNECTION PANEL

EXCLUSIVE HIGH PERFORMANCE WAVEGUIDE

ARRAY & CLUSTER APPLICATION

UNIQUE DESIGN

COMPONENTS